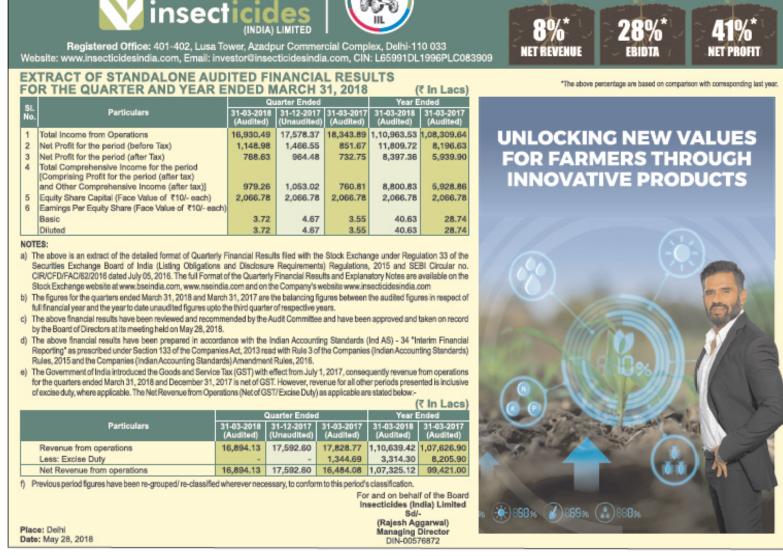

EXTRACT OF AUDITED STANDLONE FINANCIAL RESULTS FOR THE QUARTER AND YEAR ENDED 31st MARCH, 2018

| (Rs. in lakhs, except per share data) |                                                                                                                                              |                                       |                                             |                                                                             |  |  |
|---------------------------------------|----------------------------------------------------------------------------------------------------------------------------------------------|---------------------------------------|---------------------------------------------|-----------------------------------------------------------------------------|--|--|
| SI.<br>NO.                            | Particulars                                                                                                                                  | Quarter<br>Ending 31st<br>March, 2018 | Year to date<br>figures 31st<br>March, 2018 | Corresponding 3<br>months ended in<br>the previous year<br>31st March, 2017 |  |  |
|                                       |                                                                                                                                              | (Unaudited)                           |                                             | (Unaudited)                                                                 |  |  |
| 1.                                    | Total income from operations (net)                                                                                                           | 1723.42                               | 5948.42                                     | 1339.80                                                                     |  |  |
| 2                                     | Net Profit / (Loss) for the period (before tax, Exceptional and/or Extraordinary items*)                                                     | 146.3                                 | 494.21                                      | 122.34                                                                      |  |  |
| 3                                     | Net Profit / (Loss) for the period before tax (after Exceptional and/or Extraordinary items*)                                                | 157.77                                | 549.44                                      | 130.89                                                                      |  |  |
| 4                                     | Net Profit / (Loss) for the period after tax (after Exceptional and/or Extraordinary items*)                                                 | 60.14                                 | 356.32                                      | 144.49                                                                      |  |  |
| 5                                     | Total Comprehensive Income for the period [Comprising Profit / (Loss) for the period (after tax) and Other Comprehensive Income (after tax)] | 60.14                                 | 356.32                                      | 144.49                                                                      |  |  |
| 6                                     | Equity Share Capital                                                                                                                         | 396.32                                | 396.32                                      | 396.32                                                                      |  |  |
| 7                                     | Reserves (excluding Revaluation Reserve as shown in the Balance Sheet of previous year)                                                      | -                                     | 2575.08                                     | -                                                                           |  |  |
| 8                                     | Earnings Per Share (of Rs. 10 /- each) (for continuing and discontinued operations)                                                          |                                       |                                             |                                                                             |  |  |
|                                       | (a) Basic (Rs.)                                                                                                                              | 1.53                                  | 9.05                                        | 3.67                                                                        |  |  |
|                                       | (a) Diluted (Rs.)                                                                                                                            | 1.53                                  | 9.05                                        | 3.67                                                                        |  |  |
| NOT                                   | NOTES:                                                                                                                                       |                                       |                                             |                                                                             |  |  |

Place :- Kanpur Date:- 28.05.2018

1. The above is extract of the detailed format of the Unaudited Financial results filed with the Stock Exchanges under Regulation 33 of the SEBI(Listing Obligations and Disclosure Requirements) Regulations, 2015. The full format of the Quarterly and Half Yearly Financial results are available on the Company's website www.frontiersprings.co. in and on the website of the Stock Exchange www.bseindia.com